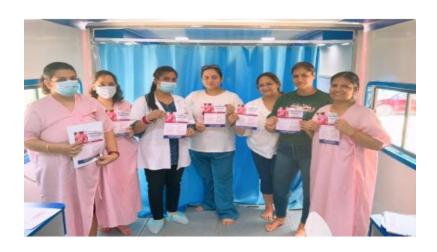

# **Blood Donation Camp**

### **Blood Donation Camp**

Medical

The local blood donation camp held in our community, organized by TOHRI Foundation.