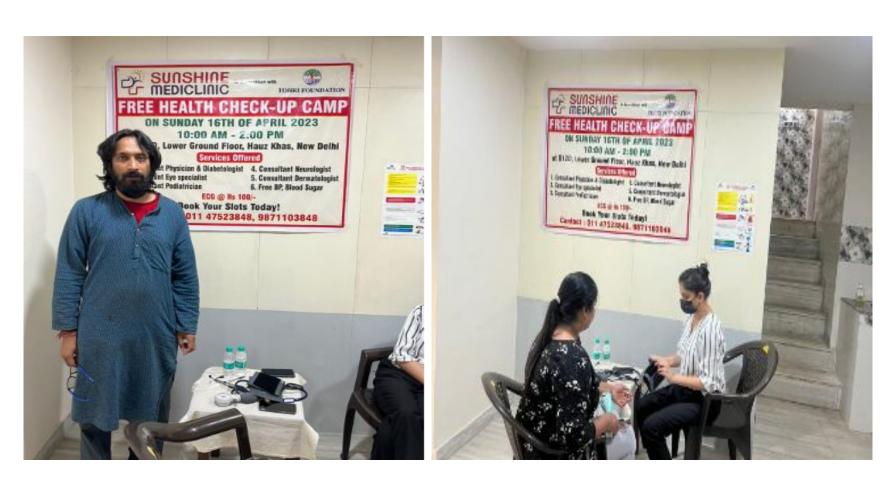

## Free Health Check-Up Camp

Held on 16<sup>th</sup> April 2023

Services offered: Physician and diabetologist, Eye specialist, Pedestrian, Neurologist, Dermatologist, BP, Sugar