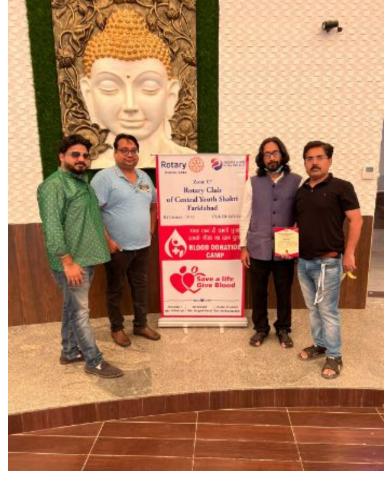

# **Blood Donation Camp**

### **Blood Donation Camp**

Medical

The local blood donation camp held in our community, organized by TOHRI Foundation.