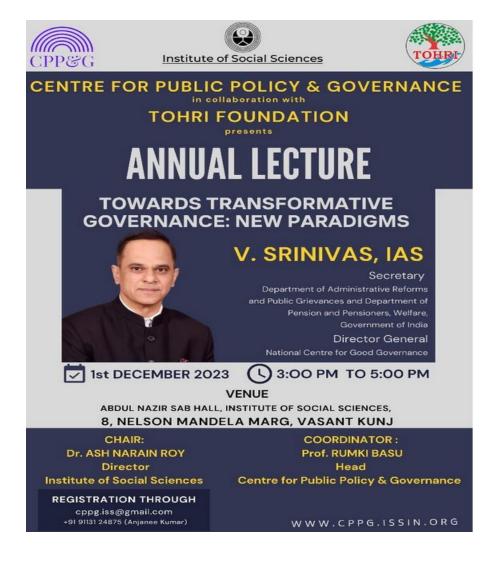

### **Annual Lecture**

 Tohri Foundation in collaboration with the Centre for Public Policy and Governance organised an Annual Lecture on 'Towards **Transformative** Governance: New Paradigms'.