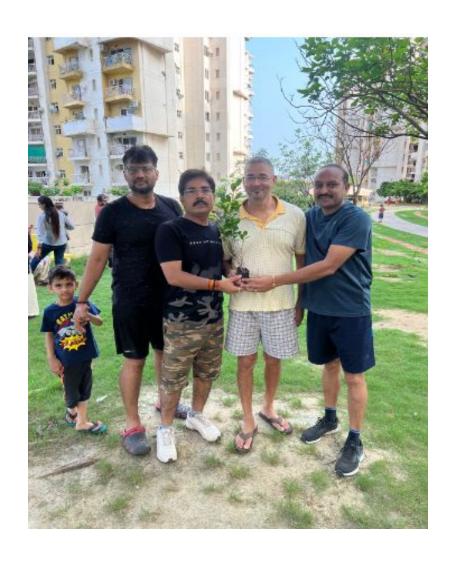

### **Plantation Drive**

**Tohri Foundation** orchestrated a noteworthy plantation drive in Bobas and Greater Faridabad, underscoring its commitment to environmental sustainability and community welfare. The initiative aimed to address ecological concerns and enhance the green cover in the region.