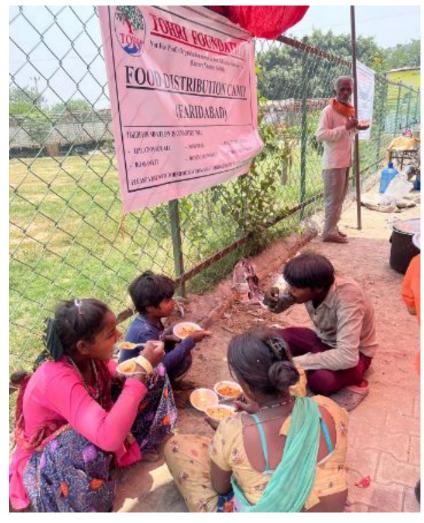

# Feed Hungry Children

### Feed Hungry Children

Food & Water

Serving nourishment to hungry children, we plant seeds of hope for a brighter tomorrow.