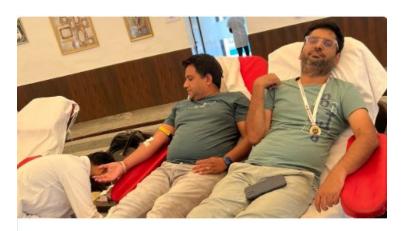

# **Blood Donation Camp**

### **Blood Donation Camp**

Medical

The local blood donation camp held in our community, organized by TOHRI Foundation.