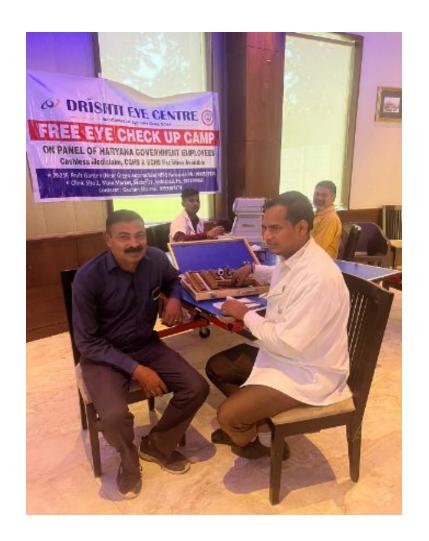

# **Eye Check-Up Camp**

In partnership with
Drishti Eye Centre, Tohri
Foundation organised a
Free Eye Check-Up
Camp, demonstrating its
unwavering commitment
to community health.