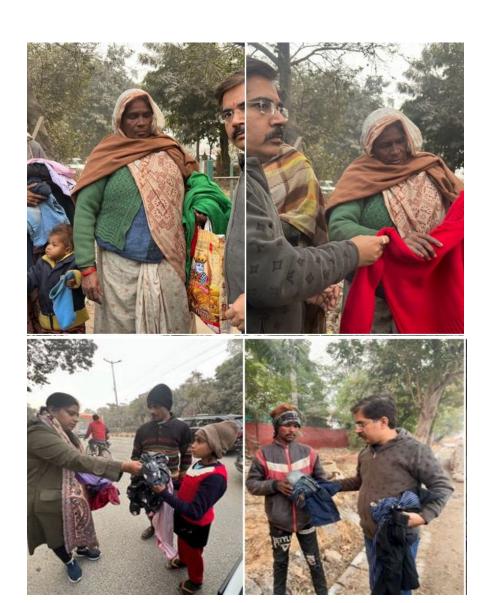

### Winter Clothes Distribution Drive

During the cold weather, thousands of homeless individuals endure the harshness of winter, facing a significant risk of severe illnesses. Tohri Foundation, in its commitment to serving humanity, has contributed warm clothing to those in need. There is no better gift than providing warm clothing to the needy during the winter season